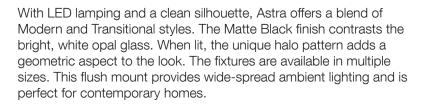

UPC: 844375090705

Flush Mount

| Fixture Finish:     | Matte Black                |                        |  |
|---------------------|----------------------------|------------------------|--|
| Glass/Shade Finish: | Opal Glass                 |                        |  |
| Materials:          | Steel                      | Glass                  |  |
| Fixture Width:      | 13.5"                      | 34.29cm                |  |
| Fixture Height:     | 2.875"                     | 2.875" 7.30cm          |  |
| Min - Max Height:   |                            |                        |  |
| Glass Diameter:     | 9"                         | 22.86cm                |  |
| Glass Height:       | 2.25"                      | 5.72cm                 |  |
| Canopy/Backplate:   | 10"Dia x 1.25"H            | 25.4cm Dia x 3.175cm H |  |
| Chain:              | N/A                        |                        |  |
| Rod:                | N/A                        |                        |  |
| Wire:               | 8"                         | 20.32cm                |  |
| Bulb Type:          | LED - 960Lm, 3000K, 90 CRI |                        |  |
| Wattage:            | 1 x 16W (LED)              |                        |  |
| Voltage:            | 120                        |                        |  |
| Install Position:   |                            |                        |  |
| Approved Location:  | Damp Location              |                        |  |

- Elegant design
- Low-profile design
- Approved for damp locations