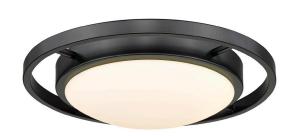

UPC: 844375090705

Flush Mount

| Fixture Finish:     | Matte Black                |                        |  |
|---------------------|----------------------------|------------------------|--|
| Glass/Shade Finish: | Opal Glass                 |                        |  |
| Materials:          | Steel                      | Glass                  |  |
| Fixture Width:      | 13.5"                      | 34.29cm                |  |
| Fixture Height:     | 2.875"                     | 2.875" 7.30cm          |  |
| Min - Max Height:   |                            |                        |  |
| Glass Diameter:     | 9"                         | 22.86cm                |  |
| Glass Height:       | 2.25"                      | 5.72cm                 |  |
| Canopy/Backplate:   | 10"Dia x 1.25"H            | 25.4cm Dia x 3.175cm H |  |
| Chain:              | N/A                        |                        |  |
| Rod:                | N/A                        |                        |  |
| Wire:               | 8"                         | 20.32cm                |  |
| Bulb Type:          | LED - 960Lm, 3000K, 90 CRI |                        |  |
| Wattage:            | 1 x 16W (LED)              |                        |  |
| Voltage:            | 120                        |                        |  |
| Install Position:   |                            |                        |  |
| Approved Location:  | Damp Location              |                        |  |

- Elegant design
- Low-profile design
- Approved for damp locations