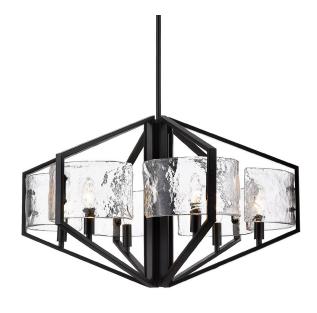

## VARSHA 3162-6 BLK-HWG

UPC: 844375088771 6 Light Chandelier

The beauty of water is the inspiration behind the contemporary Varsha collection. Create a relaxed mood with this modern interpretation of refractive water. Drift on the waves of the thick artisan glass with no worries of being swept away by a current. Strong geometric arms carry the Hammered Water Glass while veiled screws hold the panels in place. The frame's repetitive boxes converge to create a center column. Strong candelabras sit upon wide cups that are partially concealed behind the beautiful glass. The smooth matte black finish offers a sophisticated feel. This large pendant is ideally sized for a dining room or large foyer.

| Fixture Finish:     | Matte Black          |                          |
|---------------------|----------------------|--------------------------|
| Glass/Shade Finish: | Hammered Water Glass |                          |
| Materials:          | Steel                | Glass                    |
| Fixture Width:      | 27.5"                | 69.85cm                  |
| Fixture Height:     | 16.875"              | 42.8625cm                |
| Min - Max Height:   |                      |                          |
| Glass Diameter:     |                      |                          |
| Glass Height:       |                      |                          |
| Canopy/Backplate:   | 4.75"Dia x 0.75"E    | 12.065cm Dia x 1.905cm E |
| Chain:              | N/A                  | N/A                      |
| Rod:                | 1ea 6", 3ea 12"      | 1ea 15.24cm, 3ea 30.48cm |
| Vire:               | 10'                  | 3.05m                    |
| Bulb Type:          | Incandescent, Type B |                          |
| Wattage:            | 6 x 60W(C)           |                          |
| Voltage:            | 120                  |                          |
| nstall Position:    |                      |                          |
| Approved Location:  | Dry Location         |                          |

| Sloped Ceiling:   | Yes |
|-------------------|-----|
| ADA:              | No  |
| Close-to-ceiling: | No  |
| Bulbs Included:   | No  |
| Dimmable:         | Yes |

- Uniquely curved arms catch the eye
- Hammered water glass shades refract light
- Gently diffuses light