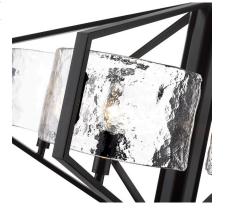

## VARSHA 3162-6 BLK-HWG

UPC: 844375088771 6 Light Chandelier

The beauty of water is the inspiration behind the contemporary Varsha collection. Create a relaxed mood with this modern interpretation of refractive water. Drift on the waves of the thick artisan glass with no worries of being swept away by a current. Strong geometric arms carry the Hammered Water Glass while veiled screws hold the panels in place. The frame's repetitive boxes converge to create a center column. Strong candelabras sit upon wide cups that are partially concealed behind the beautiful glass. The smooth matte black finish offers a sophisticated feel. This large pendant is ideally sized for a dining room or large foyer.

| Sloped Ceiling:   | Yes |
|-------------------|-----|
| ADA:              | No  |
| Close-to-ceiling: | No  |
| Bulbs Included:   | No  |
| Dimmable:         | Yes |

- Uniquely curved arms catch the eye
- Hammered water glass shades refract light
- Gently diffuses light