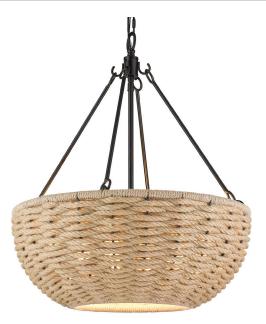

## HATHAWAY 1073-4P BLK UPC: 844375088801 Pendant

Add casual country-cottage flair to your space with Hathaway. Thick natural fiber rope is interlaced in woven fashion to create a basket shade. A smooth, matte black finish creates visual contrast. Light gently peeks through the rope and spills downward through the open-bottom shade.

- Transitional style with natural fiber element
- Uses authentic raw materials
- · Handwoven basket-style bowl acts as a focal point