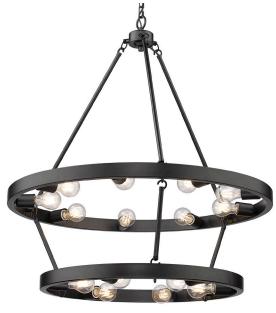

## CASTILE 1019-96 BLK

UPC: 844375068810 15 Light Chandelier

Castile lends character to any contemporary space. This collection offers modern style with an industrial feel which is complemented further by the series' smooth, matte black finish. The updated traditional look lends versatility, allowing Castile to work with a variety of home decor.

| ixture Finish:      | Matte Black              |                           |
|---------------------|--------------------------|---------------------------|
| Glass/Shade Finish: |                          |                           |
| Materials:          | Steel                    |                           |
| Fixture Width:      | 32"                      | 81.28cm                   |
| ixture Height:      | 35"                      | 88.9cm                    |
| lin - Max Height:   |                          |                           |
| lass Diameter:      |                          |                           |
| Blass Height:       |                          |                           |
| Canopy/Backplate:   | 4.6255"Dia x 0.875"H     | 11.74877cm Dia x 2.22cm H |
| hain:               | 6'                       | 1.8288m                   |
| od:                 | N/A                      |                           |
| /ire:               | 12'                      | 3.6576m                   |
| ulb Type:           | Incandescent, Type A     |                           |
| Vattage:            | 15 x 60W(M)              |                           |
| oltage:             | 120                      |                           |
| nstall Position:    | Not Reversible - Up Only |                           |
| Approved Location:  | Damp Location            |                           |