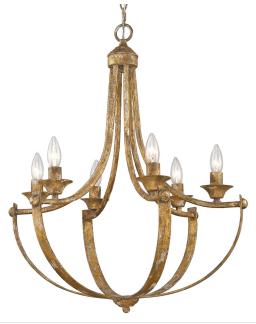

## VICTORIA 0815-6 HG

UPC: 844375085534 6 Light Chandelier

Inspired by treasured artifacts passed down through generations, Victoria has the appearance of a legacy piece. The chandelier's hand-painted, heirloom gold finish has a tarnished effect that mimics an antiqued birthright. Like the pannier of an old-world gown, the fixture's sweeping arms flare, creating a gentle silhouette. Modest cuplets and decorative, button-like rivets add finishing touches.