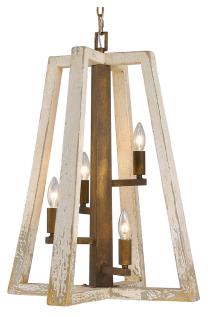

## 4 Light Pendant

The natural fir wood and strong, geometric lines make Pilar a modern rustic design. Creating depth and dimension, the playful shape of the wooden frame invites onlookers. A distressed light gray wash enhances the authentic wood grain and contrasts the rusty, bronze Burnished Chestnut finish. Strong lines are echoed by the sharp edges of modern arms, positioned in alternating locations along the fixture's center column.