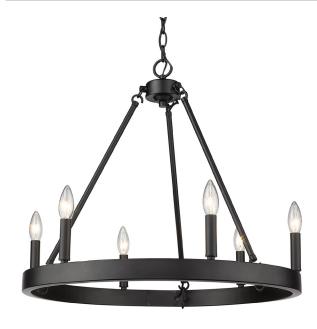

## 6 Light Chandelier

Designed with contemporary homes in mind, Alastair is a stylish update to the silhouette of traditional chandeliers. Exposed bulbs offer widespread light and warmth to contrast the collection's smooth, modern finish. Explore the many configurations of this versatile series and find the perfect look that fits your space.

| Fixture Finish:     | Matte Black          |                      |
|---------------------|----------------------|----------------------|
| Glass/Shade Finish: |                      |                      |
| Materials:          | Steel                |                      |
| Fixture Width:      | 24"                  | 60.96cm              |
| Fixture Height:     | 22"                  | 55.88cm              |
| Min - Max Height:   |                      |                      |
| Glass Diameter:     |                      |                      |
| Glass Height:       |                      |                      |
| Canopy/Backplate:   | 4.75"Dia x 0.75"H    | 12.065cm D x 1.905 E |
| Chain:              | 6'                   | 1.82m                |
| Rod:                | N/A                  |                      |
| Wire:               | 10'                  | 3.048m               |
| Bulb Type:          | Incandescent, Type B |                      |
| Wattage:            | 6 x 60W(C)           |                      |
| Voltage:            | 120                  |                      |
| Install Position:   |                      |                      |
| Approved Location:  | Dry Location         |                      |
|                     |                      |                      |