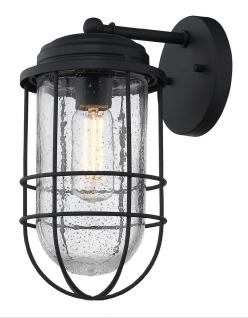

## SEAPORT NB 9808-OWM NB-SD

UPC: 844375085763 Wall Sconce - Outdoor

Nautical-inspired, Seaport is a collection of industrial fixtures to create your seaside retreat. Offered in a textured natural black, the New England style is enhanced by protective cages and seeded glass that shield the fixture's bulbs. This outdoor fixture is wet rated and is UV-coated to protect it from fading.

| Fixture Finish:     | Natural Black (UV)       |                           |  |
|---------------------|--------------------------|---------------------------|--|
| Glass/Shade Finish: | Natural Black Metal Cage | Natural Black Metal Cage  |  |
| Materials:          | Steel                    | Steel, Glass              |  |
| Fixture Width:      | 6"                       | 15.24cm                   |  |
| Fixture Height:     | 12"                      | 30.48cm                   |  |
| Min - Max Height:   | 8"                       | 20.32cm                   |  |
| Glass Diameter:     | 4.5"                     | 11.43cm                   |  |
| Glass Height:       | 8.5"                     | 21.59cm                   |  |
| Canopy/Backplate:   | 5.125"Dia x 0.75"H       | 13.0175cm Dia x 1.905cm H |  |
| Chain:              | N/A                      |                           |  |
| Rod:                | N/A                      |                           |  |
| Wire:               | 8"                       | 20.32cm                   |  |
| Bulb Type:          | Incandescent, Type A     | Incandescent, Type A      |  |
| Wattage:            | 1 x 60W(M)               |                           |  |
| Voltage:            | 120                      |                           |  |
| Install Position:   | Not Reversible           |                           |  |
| Approved Location:  | Wet Location             |                           |  |

| Sloped Ceiling:   | No  |
|-------------------|-----|
| ADA:              | No  |
| Close-to-ceiling: | No  |
| Bulbs Included:   | No  |
| Dimmable:         | Yes |

- Nautical-inspired design
- Natural black finish is slightly textured
- UV-coated paint is durable outdoor and fade-resistant