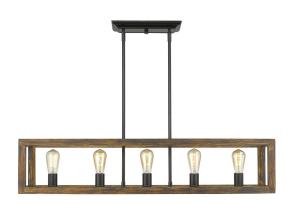

## SUTTON 0270-LP BLK

UPC: 844375072756 5 Light Linear Pendant

Sutton is a modern but rustic collection with a smooth matte black cluster and wooden cage. The farmhouse-chic look is enhanced by the exposed medium-based bulbs inside the rugged wood frame. Complete the look by installing trendy, Edison Bulbs. This 5-Light linear pendant's open cage and ambient light makes it perfect for elongated bar, dining table, or kitchen island.

| Sloped Ceiling:   | No |
|-------------------|----|
| ADA:              | No |
| Close-to-ceiling: | No |
| Bulbs Included:   | No |
| Dimmable:         | No |

- Open, geometric cage provides ambient light
- Generous frame for large open spaces
- · Perfectly illuminates an elongated bar, dining table, or kitchen island