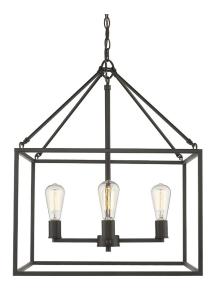

## WESSON

2072-4 RBZ

UPC: 844375069022 4-Light Chandelier

Wesson is a clean transitional collection with a rubbed bronze finish. The industrial look is enhanced by the exposed medium-based bulbs inside the square tubing of the open, geometric cages. Complete the modern, rustic look by installing Edison Bulbs. This 4-light chandelier's generous frame makes it perfect for large open spaces, while its height allows it to work comfortably in 8-9' ceilings.

| Sloped Ceiling:   | Yes |
|-------------------|-----|
| ADA:              | No  |
| Close-to-ceiling: | No  |
| Bulbs Included:   | No  |
| Dimmable:         | Yes |

- Open, geometric cage of square tubing
- Exposed medium based sockets
- Generous frame for large open spaces