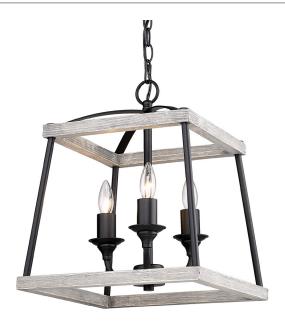

## TEAGAN 3184-3P NB-GH

UPC: 844375082052

## 3 Light Pendant

With authentic wood accents and tapered square silhouettes, Teagan is the epitome of contemporary rustic charm. Offered with two genuine wood finish options; a light Gray Harbor Wood and a red Rustic Oak finish, this collection is perfect for traditional to modern decors. The lightly textured Natural Black finish on the frame is versatile and contrasts the lighter wood stains. The Teagan Collection enhances the casual elegance of country cottage and modern farmhouse styles. This three-light is comfortably sized for a dining room, living room, or entryway.

| Fixture Finish:     | Natural Black            |                       |
|---------------------|--------------------------|-----------------------|
| Glass/Shade Finish: | Gray Harbor Wood Accents |                       |
| Materials:          | Steel                    | Steel, Wood           |
| Fixture Width:      | 14.5"                    | 36.83cm               |
| Fixture Height:     | 17.5"                    | 44.45cm               |
| Min - Max Height:   |                          |                       |
| Glass Diameter:     |                          |                       |
| Glass Height:       |                          |                       |
| Canopy/Backplate:   | 5"Dia x 1"H              | 12.7cm Dia x 2.54cm H |
| Chain:              | 6'                       | 1.82m                 |
| Rod:                | N/A                      |                       |
| Wire:               | 10'                      | 3.048m                |
| Bulb Type:          | Incandescent, Type B     |                       |
| Wattage:            | 3 x 60W(C)               |                       |
| Voltage:            | 120                      |                       |
| Install Position:   |                          |                       |
| Approved Location:  | Dry Location             |                       |
|                     |                          |                       |