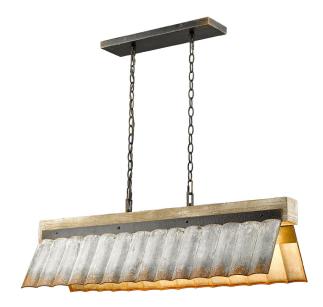

## Linear Pendant

The Waylon linear pendant embodies farmhouse styling. The elongated authentic wood frame and scalloped-edge galvanized steel panels conceal a total of five lights. Pair this linear pendant with other country-home accents to create a cohesive rustic look. The fixture is comfortably sized to fit over a kitchen island or dining room table.

| Fixture Finish:     | Antique Black Iron   |                                   |
|---------------------|----------------------|-----------------------------------|
| Glass/Shade Finish: |                      |                                   |
| Materials:          | Steel                | Steel                             |
| Fixture Width:      | 39.375"              | 100.0125cm                        |
| Fixture Height:     | 12"                  | 30.48cm                           |
| Min - Max Height:   | 12.5"                | 31.75cm                           |
| Glass Diameter:     |                      |                                   |
| Glass Height:       |                      |                                   |
| Canopy/Backplate:   | 18"L x 4.75"W x 1"E  | 45.72cm L x 12.065cm W x 2.54cm E |
| Chain:              | 6'                   | 1.82m                             |
| Rod:                | N/A                  |                                   |
| Wire:               | 10'                  | 3.048m                            |
| Bulb Type:          | Incandescent, Type A |                                   |
| Wattage:            | 5 x 100W(M)          |                                   |
| Voltage:            | 120                  |                                   |
| Install Position:   |                      |                                   |
| Approved Location:  | Dry Location         |                                   |