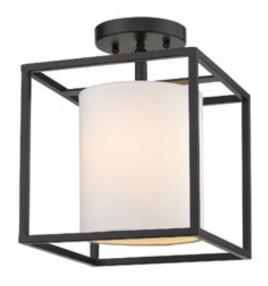

## Semi-Flush

This simple and versatile look is at home in transitional to modern settings. The smooth, matte black finish adds a contemporary feel. The neutral white shade dresses up the look, while softening the geometric lines and gently diffusing the light. Easily customize the height of the fixture to suit your installation needs.

| Fixture Finish:              | Black                |                          |
|------------------------------|----------------------|--------------------------|
| Glass/Shade Finish:          | Modern White Shade   |                          |
| Materials:                   | Steel                |                          |
| Fixture Width:               | 9"                   | 36.83                    |
| Fixture Height:              | 9"                   | 57.15                    |
| Fixture Extension            | 9"                   | 36.83                    |
| Glass Diameter:              | 6.25"                | 15.875                   |
| Glass Height:                | 7.5"                 | 19.05                    |
| Canopy Backplate Dimensions: | 4.75"Dia x 0.75"E    | 12.065cmDia x 1.905cmE   |
| Chain:                       | NA                   | NA                       |
| Rod:                         | 1ea 6", 3ea 12"      | 1ea 15.24cm, 3ea 30.48cm |
| Wire:                        | 10'                  | 3.048m                   |
| Bulb Type:                   | Incandescent, Type A |                          |
| Wattage:                     | 1 × 60W(M)           |                          |
| Voltage:                     | 120                  |                          |
| Install Position:            |                      |                          |
| Approved Location:           | Damp Location        |                          |
|                              |                      |                          |

## **Special Features/Highlights**

• Low-profile design that can be mounted close to the ceiling