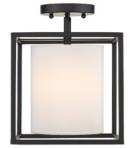

| Sloped Ceiling:   | Yes |
|-------------------|-----|
| ADA:              | No  |
| Close-to-ceiling: | Yes |
| Bulbs Included:   | No  |
| Dimmable:         | Yes |

- Neutral white shade
- · May be mounted on a sloped ceiling