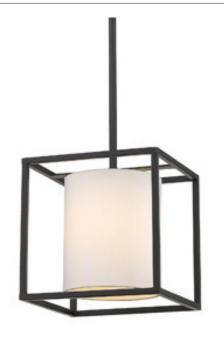

## MANHATTAN 2243-M1L BLK-MWS

UPC: 844375069541

Mini Pendant

This simple and versatile look is at home in transitional to modern settings. The smooth, matte black finish adds a contemporary feel. The neutral white shade dresses up the look, while softening the geometric lines and gently diffusing the light. Easily customize the height of the fixture to suit your installation needs. This mini pendant is perfect grouped over an island or bar.

| Fixture Finish:     | Matte Black          |                          |
|---------------------|----------------------|--------------------------|
| Glass/Shade Finish: | Modern White Shade   |                          |
| Materials:          | Steel                | Fabric                   |
| Fixture Width:      | 9"                   | 22.86cm                  |
| Fixture Height:     | 9"                   | 22.86cm                  |
| Fixture Extension   | 9"                   | 22.86cm                  |
| Glass Diameter:     | 6.25"                | 15.875cm                 |
| Glass Height:       | 7.5"                 | 19.05cm                  |
| Canopy/Backplate:   | 4.75"Dia x 0.75"E    | 12.065cmDia x 1.905cmE   |
| Chain:              | NA                   | NA                       |
| Rod:                | 1ea 6", 3ea 12"      | 1ea 15.24cm, 3ea 30.48cm |
| Wire:               | 10'                  | 3.048m                   |
| Bulb Type:          | Incandescent, Type A |                          |
| Wattage:            | 1 x 60W(M)           |                          |
| Voltage:            | 120                  |                          |
| Install Position:   |                      |                          |
| Approved Location:  | Damp Location        |                          |
|                     |                      |                          |