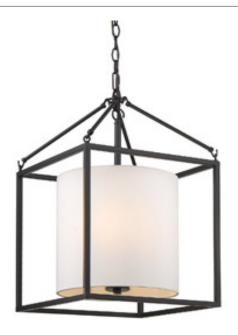

## MANHATTAN 2243-3P BLK-MWS

UPC: 844375069466

3 Light Pendant

This simple and versatile look is at home in transitional to modern settings. The smooth, matte black finish adds a contemporary feel. The neutral white shade dresses up the look, while softening the geometric lines and gently diffusing the light. Easily customize the height of the fixture to suit your installation needs. This 3-light pendant creates an elegant pool of-light over on intimate dining area or breakfast nook.

| Fixture Finish:     | Matte Black          |                        |
|---------------------|----------------------|------------------------|
| Glass/Shade Finish: | Modern White Shade   |                        |
| Materials:          | Steel                | Fabric                 |
| Fixture Width:      | 14.5"                | 111.43cm               |
| Fixture Height:     | 22.5"                | 57.15cm                |
| Fixture Extension   | 14.5"                | 111.43cm               |
| Glass Diameter:     | 11.625"              | 29.53cm                |
| Glass Height:       | 11.675"              | 29.655cm               |
| Canopy/Backplate:   | 4.75"Dia x 0.75"E    | 12.065cmDia x 1.905cmE |
| Chain:              | 6'                   | 1.83m                  |
| Rod:                | NA                   | NA                     |
| Wire:               | 10'                  | 3.048m                 |
| Bulb Type:          | Incandescent, Type B |                        |
| Wattage:            | 3 x 60W(C)           |                        |
| Voltage:            | 120                  |                        |
| Install Position:   |                      |                        |
| Approved Location:  | Dry Location         |                        |
|                     |                      |                        |