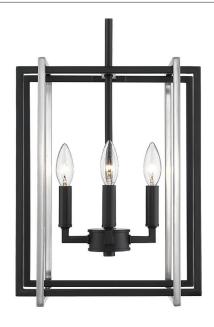

## TRIBECA 6070-4 BLK-PW

UPC: 844375068834 4 Light Chandelier

Tribeca is a contemporary, geometric series of customizable layered boxes. These striking open-cage fixtures bring sophisticated style to a space. Offered in a variety of finish options and silhouettes, including two-tone combinations, this clean transitional design pairs well with modern fashions. This 4-light chandelier creates a dramatic focal point and smooth ambient lighting.

| Fixture Finish:     | Black                |                          |
|---------------------|----------------------|--------------------------|
| Glass/Shade Finish: | Pewter Accents       |                          |
| Materials:          | Steel                |                          |
| Fixture Width:      | 12"                  | 30.48cm                  |
| Fixture Height:     | 16"                  | 40.64cm                  |
| Fixture Extension   | 12"                  | 30.48cm                  |
| Glass Diameter:     |                      |                          |
| Glass Height:       |                      |                          |
| Canopy/Backplate:   | 5.125"Dia x 0.75"E   | 13.02cmDia x 1.905cmE    |
| Chain:              | NA                   | NA                       |
| Rod:                | 1ea 6", 3ea 12"      | 1ea 15.24cm, 3ea 30.48cm |
| Wire:               | 10'                  | 3.048m                   |
| Bulb Type:          | Incandescent, Type B |                          |
| Wattage:            | 4 x 60W(C)           |                          |
| Voltage:            | 120                  |                          |
| Install Position:   |                      |                          |
| Approved Location:  | Dry Location         |                          |

| Sloped Ceiling:   | Yes |
|-------------------|-----|
| ADA:              | No  |
| Close-to-ceiling: | No  |
| Bulbs Included:   | No  |
| Dimmable:         | Yes |

• Available in matte black or pewter with matte black, aged brass, and pewter accents