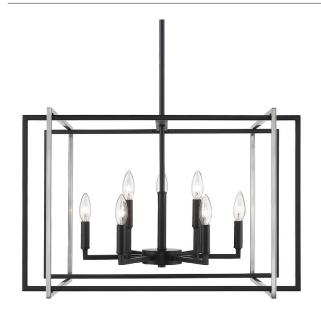

## TRIBECA 6070-9 BLK-PW

UPC: 844375066489 9 Light Chandelier

Tribeca is a contemporary, geometric series of customizable layered boxes. These striking open-cage fixtures bring sophisticated style to a space. Offered in a variety of finish options and silhouettes, including two-tone combinations, this clean transitional design pairs well with modern fashions. This 9-light chandelier creates a dramatic focal point graciously sized for larger living and dining areas.

| Fixture Finish:     | Black                |                          |
|---------------------|----------------------|--------------------------|
| Glass/Shade Finish: | Pewter Accents       |                          |
| Materials:          | Steel                |                          |
| Fixture Width:      | 26"                  | 66.04cm                  |
| Fixture Height:     | 17.5"                | 44.45cm                  |
| Fixture Extension   |                      |                          |
| Glass Diameter:     |                      |                          |
| Glass Height:       |                      |                          |
| Canopy/Backplate:   | 5.125"Dia x 0.75"E   | 13.02cmDia x 1.905cmE    |
| Chain:              | NA                   | NA                       |
| Rod:                | 1ea 6", 3ea 12"      | 1ea 15.24cm, 3ea 30.48cm |
| Wire:               | 10'                  | 3.048m                   |
| Bulb Type:          | Incandescent, Type B |                          |
| Wattage:            | 9 x 60W(C)           |                          |
| Voltage:            | 120                  |                          |
| Install Position:   |                      |                          |
| Approved Location:  | Dry Location         |                          |
|                     |                      |                          |