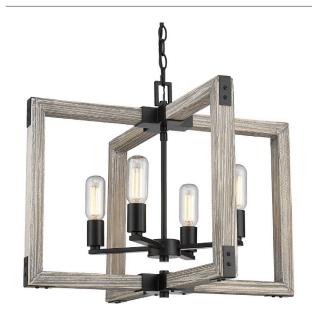

## LOWELL 7808-4 BLK

UPC: 844375064522 4 Light Chandelier

Simple and geometric, Lowell is rustic style in a modern form. Crafted of genuine cedar wood, the lightly distressed solid wood frames are washed in a soft gray for a casual, coastal feel. The dark matte black of the exposed sockets, joints, and hardware lends an industrial influence to the design, providing dramatic contrast to the light tone of the natural wood. Pendant chandeliers provide stylish focal points and this 4-light chandelier is comfortably sized for a small nook, dining, or entry.

| Fixture Finish:     | Black                |                       |
|---------------------|----------------------|-----------------------|
| Glass/Shade Finish: |                      |                       |
| Materials:          | Steel, Wood          |                       |
| Fixture Width:      | 23.875"              | 60.6425cm             |
| Fixture Height:     | 18.5"                | 46.99cm               |
| Fixture Extension   |                      |                       |
| Glass Diameter:     |                      |                       |
| Glass Height:       |                      |                       |
| Canopy/Backplate:   | 5.125"Dia x 0.75"E   | 13.02cmDia x 1.905cmE |
| Chain:              | 6' (3.8mm)           | 1.83m (3.8mm)         |
| Rod:                | NA                   | NA                    |
| Wire:               | 10'                  | 3.048m                |
| Bulb Type:          | Incandescent, Type A |                       |
| Wattage:            | 4 x 60W(M)           |                       |
| Voltage:            | 120                  |                       |
| Install Position:   |                      |                       |
| Approved Location:  | Dry Location         |                       |

| Sloped Ceiling:   | Yes |
|-------------------|-----|
| ADA:              | No  |
| Close-to-ceiling: | No  |
| Bulbs Included:   | No  |
| Dimmable:         | Yes |

- Sturdy steel and cedar wood construction
- Simple lamps encased in rectangular picture frames
- Solid Cedar wood washed in light gray
- Exposed hardware in matte black finish