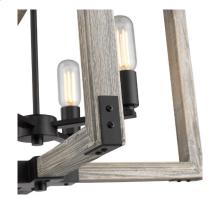

## LOWELL 7808-4 BLK

UPC: 844375064522 4 Light Chandelier

Simple and geometric, Lowell is rustic style in a modern form. Crafted of genuine cedar wood, the lightly distressed solid wood frames are washed in a soft gray for a casual, coastal feel. The dark matte black of the exposed sockets, joints, and hardware lends an industrial influence to the design, providing dramatic contrast to the light tone of the natural wood. Pendant chandeliers provide stylish focal points and this 4-light chandelier is comfortably sized for a small nook, dining, or entry.

| Sloped Ceiling:   | Yes |
|-------------------|-----|
| ADA:              | No  |
| Close-to-ceiling: | No  |
| Bulbs Included:   | No  |
| Dimmable:         | Yes |

- Sturdy steel and cedar wood construction
- Simple lamps encased in rectangular picture frames
- Solid Cedar wood washed in light gray
- Exposed hardware in matte black finish