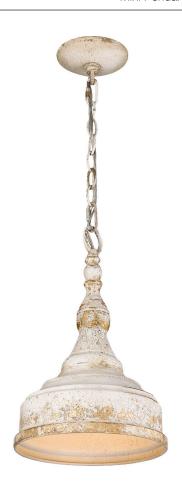

## 0806-S AI

UPC: 844375053939

Mini Pendant

| Fixture Finish:              | Antique Ivory        |                     |
|------------------------------|----------------------|---------------------|
| Glass/Shade Finish:          | Antique Ivory        |                     |
| Materials:                   | Steel                | Steel               |
| Fixture Width:               | 9.25"                | 23.495cm            |
| Fixture Height:              | 14.5"                | 36.83cm             |
| Fixture Extension            |                      |                     |
| Glass Diameter:              |                      |                     |
| Glass Height:                |                      |                     |
| Canopy Backplate Dimensions: | 5"Dia x 1"E          | 12.7cmDia x 2.54cmE |
| Chain:                       | 6'                   | 1.83m               |
| Rod:                         | NA                   | NA                  |
| Wire:                        | 10'                  | 3.048m              |
| Bulb Type:                   | Incandescent, Type A |                     |
| Wattage:                     | 1 x 100W(M)          |                     |
| Voltage:                     | 120                  |                     |
| Approved Location:           | Damp Location        |                     |
|                              |                      |                     |