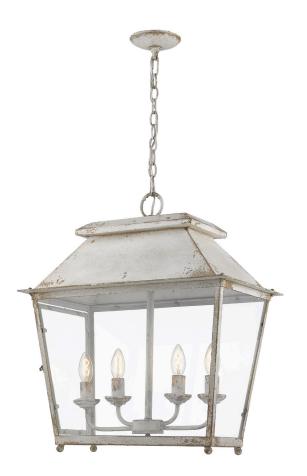

## Abingdon

**0804-4P Al** UPC: 844375057845 4 Light Pendant Lantern

| Antique Ivory        |                                                                                                                                           |
|----------------------|-------------------------------------------------------------------------------------------------------------------------------------------|
| Clear Glass          |                                                                                                                                           |
| Steel                | Glass                                                                                                                                     |
| 21.25"               | 53.975cm                                                                                                                                  |
| 24.25"               | 61.595cm                                                                                                                                  |
| 12.5"                | 31.75cm                                                                                                                                   |
|                      |                                                                                                                                           |
|                      |                                                                                                                                           |
| 5"Dia x 1"E          | 12.7cmDia x 2.54cmE                                                                                                                       |
| 6'                   | 1.83m                                                                                                                                     |
| NA                   | NA                                                                                                                                        |
| 10'                  | 3.048m                                                                                                                                    |
| Incandescent, Type B |                                                                                                                                           |
| 4 × 60W(C)           |                                                                                                                                           |
| 120                  |                                                                                                                                           |
| Dry Location         |                                                                                                                                           |
|                      | Clear Glass<br>Steel<br>21.25"<br>24.25"<br>12.5"<br>12.5"<br>5"Dia x 1"E<br>6'<br>NA<br>10'<br>Incandescent, Type B<br>4 x 60W(C)<br>120 |