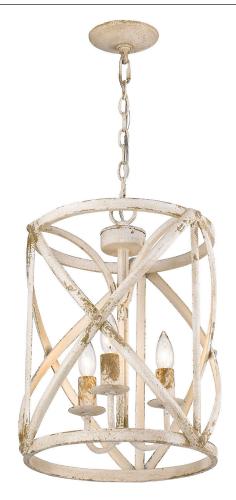

## 0890-3P AI

UPC: 844375057876

3 Light Pendant

| Fixture Finish:              | Antique Ivory        |                     |
|------------------------------|----------------------|---------------------|
| Glass/Shade Finish:          |                      |                     |
| Materials:                   | Steel                |                     |
| Fixture Width:               | 13"                  | 33.02cm             |
| Fixture Height:              | 18.25"               | 46.355cm            |
| Fixture Extension            |                      |                     |
| Glass Diameter:              |                      |                     |
| Glass Height:                |                      |                     |
| Canopy Backplate Dimensions: | 5"Dia x 1"E          | 12.7cmDia x 2.54cmE |
| Chain:                       | 6'                   | 1.83m               |
| Rod:                         | NA                   | NA                  |
| Wire:                        | 10'                  | 3.048m              |
| Bulb Type:                   | Incandescent, Type B |                     |
| Wattage:                     | 3 x 60W(C)           |                     |
| Voltage:                     | 120                  |                     |
| Approved Location:           | Dry Location         |                     |