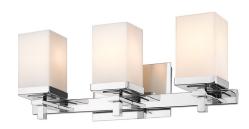

## 3 Light Bath Vanity

This clean modern design is suitable for transitional to contemporary homes. The polished Chrome finish and Square Opal Glass shades continue the elegant look. The fixture is UL/cUL approved to be used in damp locations and provides well diffused light over a vanity or mirror. The fixture may be mounted facing up or down to suit your tastes.

| Fixture Finish:              | Chrome                  |                                 |
|------------------------------|-------------------------|---------------------------------|
| Glass/Shade Finish:          | Opal                    |                                 |
| Materials:                   | Steel                   |                                 |
| Fixture Width:               | 19.5"                   | 49.53cm                         |
| Fixture Height:              | 7.75"                   | 19.37cm                         |
| Fixture Extension            | 4.875"                  | 12.38cm                         |
| Glass/Shade Diameter:        | 3.375"                  | 8.57cm                          |
| Glass/Shade Height:          | 8.625"                  | 21.91cm                         |
| Glass/Shade Extension:       |                         |                                 |
| Canopy Backplate Dimensions: | 7.5"W x 4.75"H x 0.75"E | 19.05cmW x 12.065cmH x 1.905cmE |
| Chain Length:                |                         |                                 |
| Bulb Type:                   | Incandescent, Type A    |                                 |
| Fixture Wire Length:         | 8"                      |                                 |
| Fixture Wattage:             | 3 x 60W(M)              |                                 |
| Voltage:                     | 120                     |                                 |
| Dimmable:                    | Yes                     |                                 |
| Install Position:            |                         |                                 |
| Approved Location:           | Dry Location            |                                 |