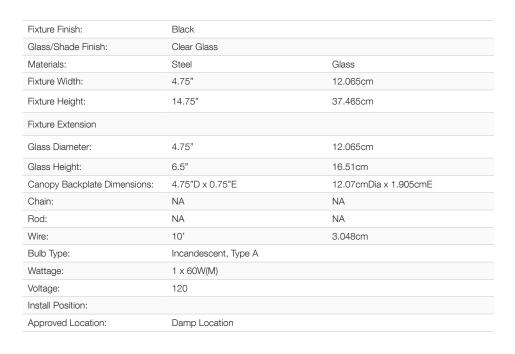

## MONROE 7041-M1L BLK-CLR

UPC: 844375057142

Mini Pendant

Overlapping arcs come together to form contemporary rings, supporting cylindrical clear glass shades in this clean and modern design. The matte black finish blends easily with many decors. Matching black socket covers are visible through the clear glass. The collection uses medium base bulbs. This 1-Light mini pendant is approved for damp locations, so it can be used all over the house. Hang alone or in a group. The down-light provided by this pendant is great for task lighting.