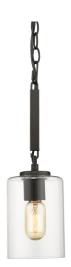

## MONROE 7041-M1L BLK-CLR

UPC: 844375057142

Mini Pendant

Overlapping arcs come together to form contemporary rings, supporting cylindrical clear glass shades in this clean and modern design. The matte black finish blends easily with many decors. Matching black socket covers are visible through the clear glass. The collection uses medium base bulbs. This 1-Light mini pendant is approved for damp locations, so it can be used all over the house. Hang alone or in a group. The down-light provided by this pendant is great for task lighting.