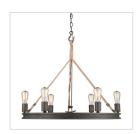

## CHATHAM 1048-M1L GMT-CS

UPC: 844375054257

Mini Pendant

Inspired by the sea, this coastal collection features a simple design with authentic, nautical details. Tied in sailor's knots, woven ropes loop metal cleats before being suspended from maritime hooks. The contrast between the color and texture of the rope wrapped around the cup and the metalwork creates visual interest. The white glass is softly frosted to diffuse the light. This look is perfect for seaside retreats, casual lofts, and rustic bungalows.