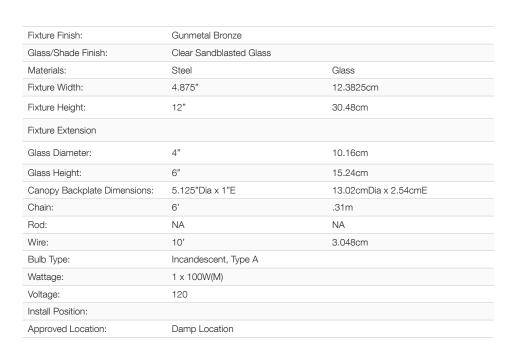

| JOB NAME |   |
|----------|---|
| JOB TYPE |   |
| COMMENTS | _ |

## CHATHAM 1048-M1L GMT-CS

UPC: 844375054257

Mini Pendant

Inspired by the sea, this coastal collection features a simple design with authentic, nautical details. Tied in sailor's knots, woven ropes loop metal cleats before being suspended from maritime hooks. The contrast between the color and texture of the rope wrapped around the cup and the metalwork creates visual interest. The white glass is softly frosted to diffuse the light. This look is perfect for seaside retreats, casual lofts, and rustic bungalows.





## Also Available



1048-SF GMT



1048-3P GMT



1048-6 GMT

GOLDENLIGHTING.COM

TOLL FREE: 800.277.0979

FAX: 850.877.1346

EMAIL: cs@goldenlighting.com