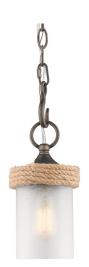

## CHATHAM 1048-M1L GMT-CS

UPC: 844375054257

Mini Pendant

Inspired by the sea, this coastal collection features a simple design with authentic, nautical details. Tied in sailor's knots, woven ropes loop metal cleats before being suspended from maritime hooks. The contrast between the color and texture of the rope wrapped around the cup and the metalwork creates visual interest. The white glass is softly frosted to diffuse the light. This look is perfect for seaside retreats, casual lofts, and rustic bungalows.