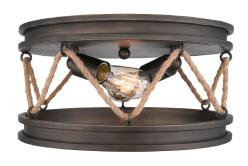

## CHATHAM 1048-FM GMT

UPC: 844375054240

Flush Mount

Inspired by the sea, this coastal collection features a simple design with authentic, nautical details. Tied in sailor's knots, woven ropes loop metal cleats before being suspended from maritime hooks. The contrast between the color and texture of the rope and metalwork creates visual interest. This look is perfect for seaside retreats, casual lofts, and rustic bungalows. This 2-Light flush mount is open at the bottom to cast widespread, ambient light.

| Fixture Finish:                        | Gunmetal Bronze                        |                            |
|----------------------------------------|----------------------------------------|----------------------------|
| Glass/Shade Finish:                    |                                        |                            |
| Materials:                             | Steel                                  |                            |
| Fixture Width:                         | 14"                                    | 35.56cm                    |
| Fixture Height:                        | 7.25"                                  | 18.415cm                   |
| Fixture Extension                      |                                        |                            |
| Glass Diameter:                        |                                        |                            |
| Glass Height:                          |                                        |                            |
|                                        |                                        |                            |
| Canopy Backplate Dimensions:           | 14"Dia x 1.5"E                         | 35.56cmDia x 3.81cmE       |
| Canopy Backplate Dimensions:<br>Chain: | 14"Dia x 1.5"E<br>NA                   | 35.56cmDia x 3.81cmE<br>NA |
|                                        |                                        |                            |
| Chain:                                 | NA                                     | NA                         |
| Chain:<br>Rod:                         | NA<br>NA                               | NA<br>NA                   |
| Chain: Rod: Wire:                      | NA<br>NA<br>8"                         | NA<br>NA                   |
| Chain: Rod: Wire: Bulb Type:           | NA<br>NA<br>8"<br>Incandescent, Type A | NA<br>NA                   |
| Chain: Rod: Wire: Bulb Type: Wattage:  | NA 8" Incandescent, Type A 2 × 60W(M)  | NA<br>NA                   |