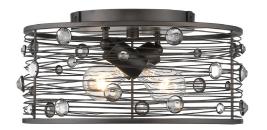

## BIJOUX 1998-FM EBB

UPC: 844375046030

Flush Mount

Bijoux is a jewelry-inspired collection of industrial-chic fixtures. Partially exposed bulbs shine coyly through hand-wrapped wire shades,-lighting the lustrous faceted crystals. A dark beauty, the collection features a hand-painted multi-layered Brushed Etruscan Bronze finish. Transitional in style, the fixtures are ideal for eclectic and contemporary room decors. This flush mount creates a generous open area for widespread ambient-lighting.

| Fixture Finish:              | Brushed Etruscan Bronze |                      |
|------------------------------|-------------------------|----------------------|
| Glass/Shade Finish:          |                         |                      |
| Materials:                   | Steel                   |                      |
| Fixture Width:               | 13.875"                 | 35.2425cm            |
| Fixture Height:              | 6.875"                  | 17.46cm              |
| Fixture Extension            |                         |                      |
| Glass Diameter:              |                         |                      |
| Glass Height:                |                         |                      |
| Canopy Backplate Dimensions: | 8"Dia x 1"E             | 20.32cmDia x 2.54cmE |
| Chain:                       | NA                      | NA                   |
| Rod:                         | NA                      | NA                   |
| Wire:                        | 8"                      | 20.32cm              |
| Bulb Type:                   | Incandescent, Type A    | Bulbs Not Included   |
| Wattage:                     | 2 x 60W(M)              |                      |
| Voltage:                     | 120                     |                      |
| Install Position:            |                         |                      |
| Approved Location:           | Dry Location            |                      |