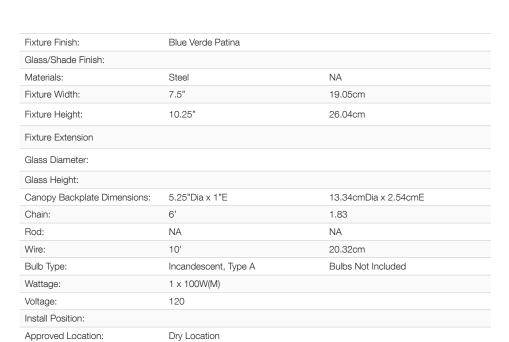

## FERRIS 7856-M1L VP

UPC: 844375045576

Mini Pendant

Ferris is a casual, vintage-inspired design that was created for eclectic or farmhouse decors. The unique metal work features a scallop detail and a multi-layered, hand-painted finish. The blue verdigris patina finish is applied with white and gold accent to create a chic, but weathered look. The hanging fixtures include 12" of chunky, round decorative chain. This mini pendant may be hung individually or arrayed as a set.