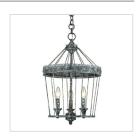

## FERRIS 7856-M1L VP

UPC: 844375045576

Mini Pendant

Ferris is a casual, vintage-inspired design that was created for eclectic or farmhouse decors. The unique metal work features a scallop detail and a multi-layered, hand-painted finish. The blue verdigris patina finish is applied with white and gold accent to create a chic, but weathered look. The hanging fixtures include 12" of chunky, round decorative chain. This mini pendant may be hung individually or arrayed as a set.