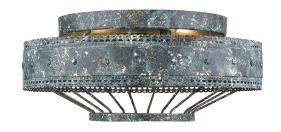

## FERRIS 7856-FM VP

UPC: 844375045569

Flush Mount

Ferris is a casual, vintage-inspired design that was created for eclectic or farmhouse decors. The unique metal work features a scallop detail and a multi-layered, hand-painted finish. The blue verdigris patina finish is applied with white and gold accent to create a chic, but weathered look. This flush mount creates a generous open area for widespread ambient-lighting.

| Fixture Finish:              | Blue Verde Patina    |                      |  |
|------------------------------|----------------------|----------------------|--|
| Glass/Shade Finish:          |                      |                      |  |
| Materials:                   | Steel                | NA                   |  |
| Fixture Width:               | 14"                  | 35.56cm              |  |
| Fixture Height:              | 6"                   | 15.24cm              |  |
| Fixture Extension            |                      |                      |  |
| Glass Diameter:              |                      |                      |  |
| Glass Height:                |                      |                      |  |
| Canopy Backplate Dimensions: | 9.875"Dia x 1"E      | 25.08cmDia x 2.54cmE |  |
| Chain:                       | NA                   | NA                   |  |
| Rod:                         | NA                   | NA                   |  |
| Wire:                        | 8"                   | 20.32cm              |  |
| Bulb Type:                   | Incandescent, Type A | Bulbs Not Included   |  |
| Wattage:                     | 2 x 60W(M)           |                      |  |
| Voltage:                     | 120                  |                      |  |
| Install Position:            |                      |                      |  |
|                              |                      |                      |  |