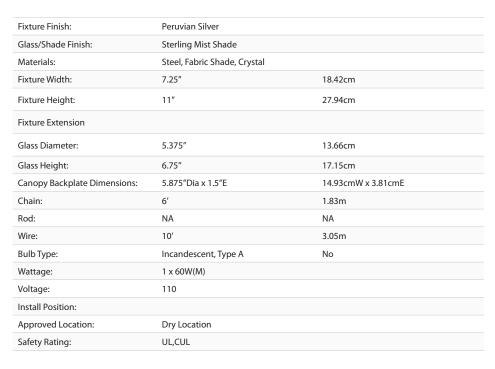

## Joia

1993-M1L PS

UPC: 844375016095

## Mini Pendant

Golden Lighting's Joia collection was inspired by jewelry. Transitional in style, the fixtures are ideal for eclectic and contemporary room decors. The brushed Peruvian Silver finish is lightly antiqued. The hand-wrapped wire frames are accented with Clear Glass crystals that glisten when lit. The Sheer Sterling Mist fabric shade romantically diffuses the light. This mini pendant is an eye-catching accent that can be used alone or arrayed in a group. Ideal for the kitchen, the mini pendant provides soft ambient downlight, illuminating a kitchen bar or countertop without interfering with activity on the surface.