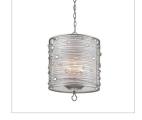

## Joia

1993-M1L PS

UPC: 844375016095

## Mini Pendant

Golden Lighting's Joia collection was inspired by jewelry. Transitional in style, the fixtures are ideal for eclectic and contemporary room decors. The brushed Peruvian Silver finish is lightly antiqued. The hand-wrapped wire frames are accented with Clear Glass crystals that glisten when lit. The Sheer Sterling Mist fabric shade romantically diffuses the light. This mini pendant is an eye-catching accent that can be used alone or arrayed in a group. Ideal for the kitchen, the mini pendant provides soft ambient downlight, illuminating a kitchen bar or countertop without interfering with activity on the surface.