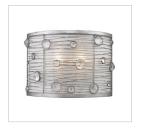

B NAME |
|----------|
|          |
| JOB TYPE |
|          |
| COMMENTS |
| COMMENTS |
|          |

## Joia

1993-M1L PS

UPC: 844375016095

## Mini Pendant

Golden Lighting's Joia collection was inspired by jewelry. Transitional in style, the fixtures are ideal for eclectic and contemporary room decors. The brushed Peruvian Silver finish is lightly antiqued. The hand-wrapped wire frames are accented with Clear Glass crystals that glisten when lit. The Sheer Sterling Mist fabric shade romantically diffuses the light. This mini pendant is an eye-catching accent that can be used alone or arrayed in a group. Ideal for the kitchen, the mini pendant provides soft ambient downlight, illuminating a kitchen bar or countertop without interfering with activity on the surface.



## Also Available







1993-WSC PS

1993-3P PS

1993-5 PS