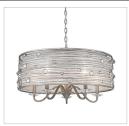

ME |
|----------|
|          |
| JOB TYPE |
|          |
| COMMENTS |
| COMMENTS |
|          |

## Joia

1993-M1L PS

UPC: 844375016095

## Mini Pendant

Golden Lighting's Joia collection was inspired by jewelry. Transitional in style, the fixtures are ideal for eclectic and contemporary room decors. The brushed Peruvian Silver finish is lightly antiqued. The hand-wrapped wire frames are accented with Clear Glass crystals that glisten when lit. The Sheer Sterling Mist fabric shade romantically diffuses the light. This mini pendant is an eye-catching accent that can be used alone or arrayed in a group. Ideal for the kitchen, the mini pendant provides soft ambient downlight, illuminating a kitchen bar or countertop without interfering with activity on the surface.



## Also Available







1993-WSC PS

1993-3P PS

1993-5 PS